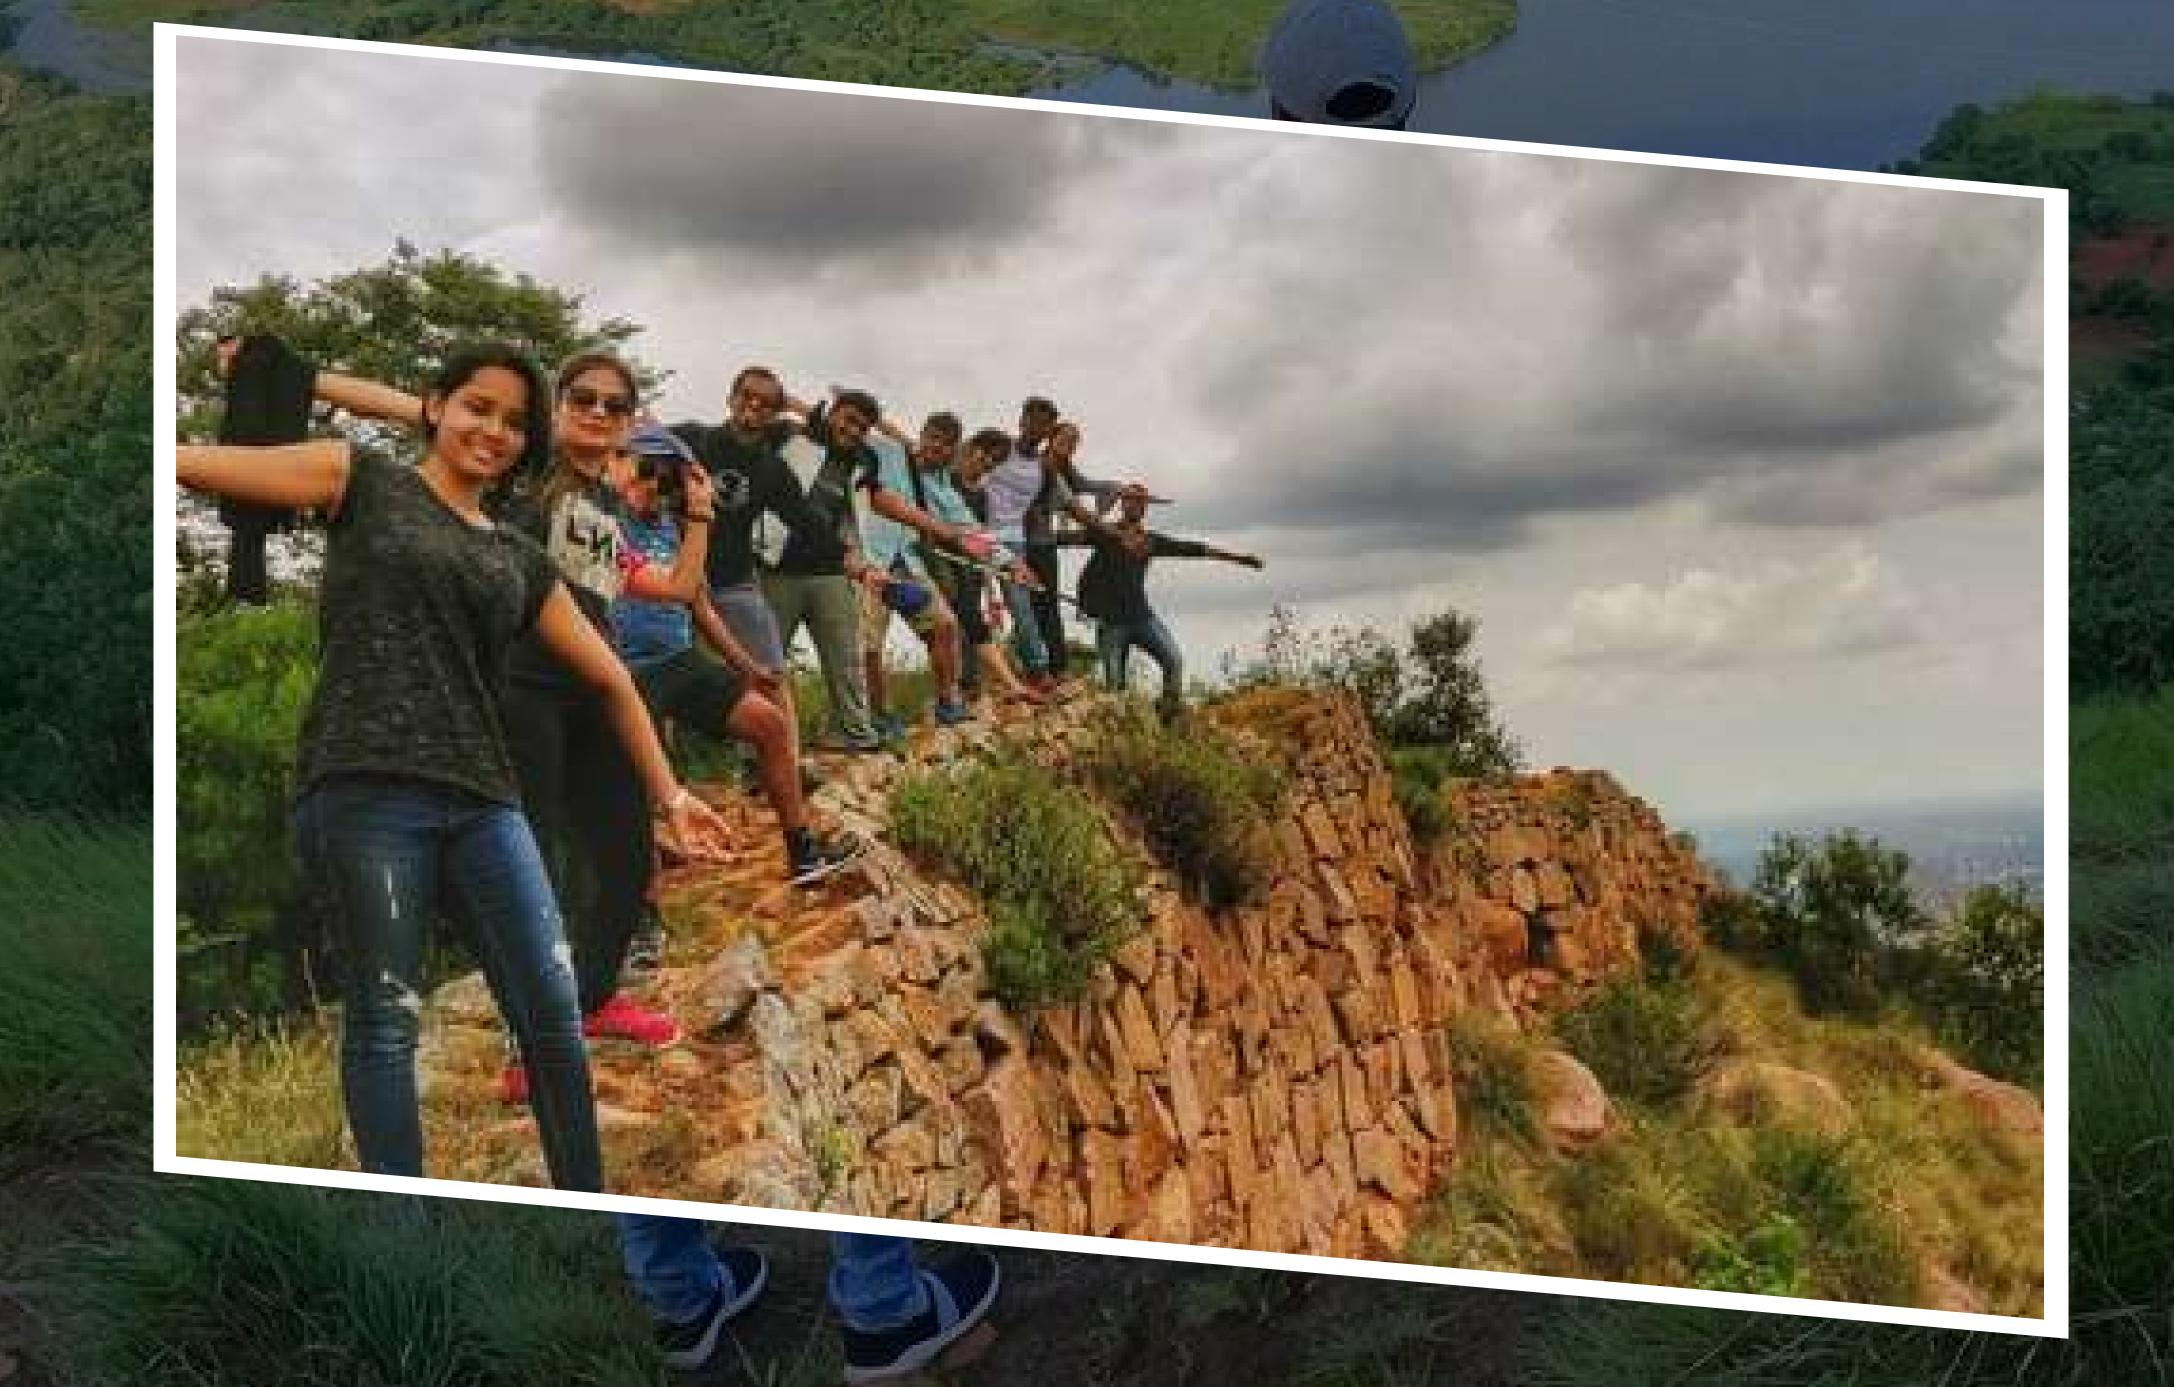

## GALLERY

Makalidurga hill stands above the rest of the world at a height of 4430 feet and has a fort located at the top of its peak. The foothill is surrounded by a lake that is similar to the shape of the continent of South America, while a train runs through the lower half of the hills. Everything is amidst lush green grasses and stunning views of nature. This day-trek will never fail to rejuvenate your mind and nerves!