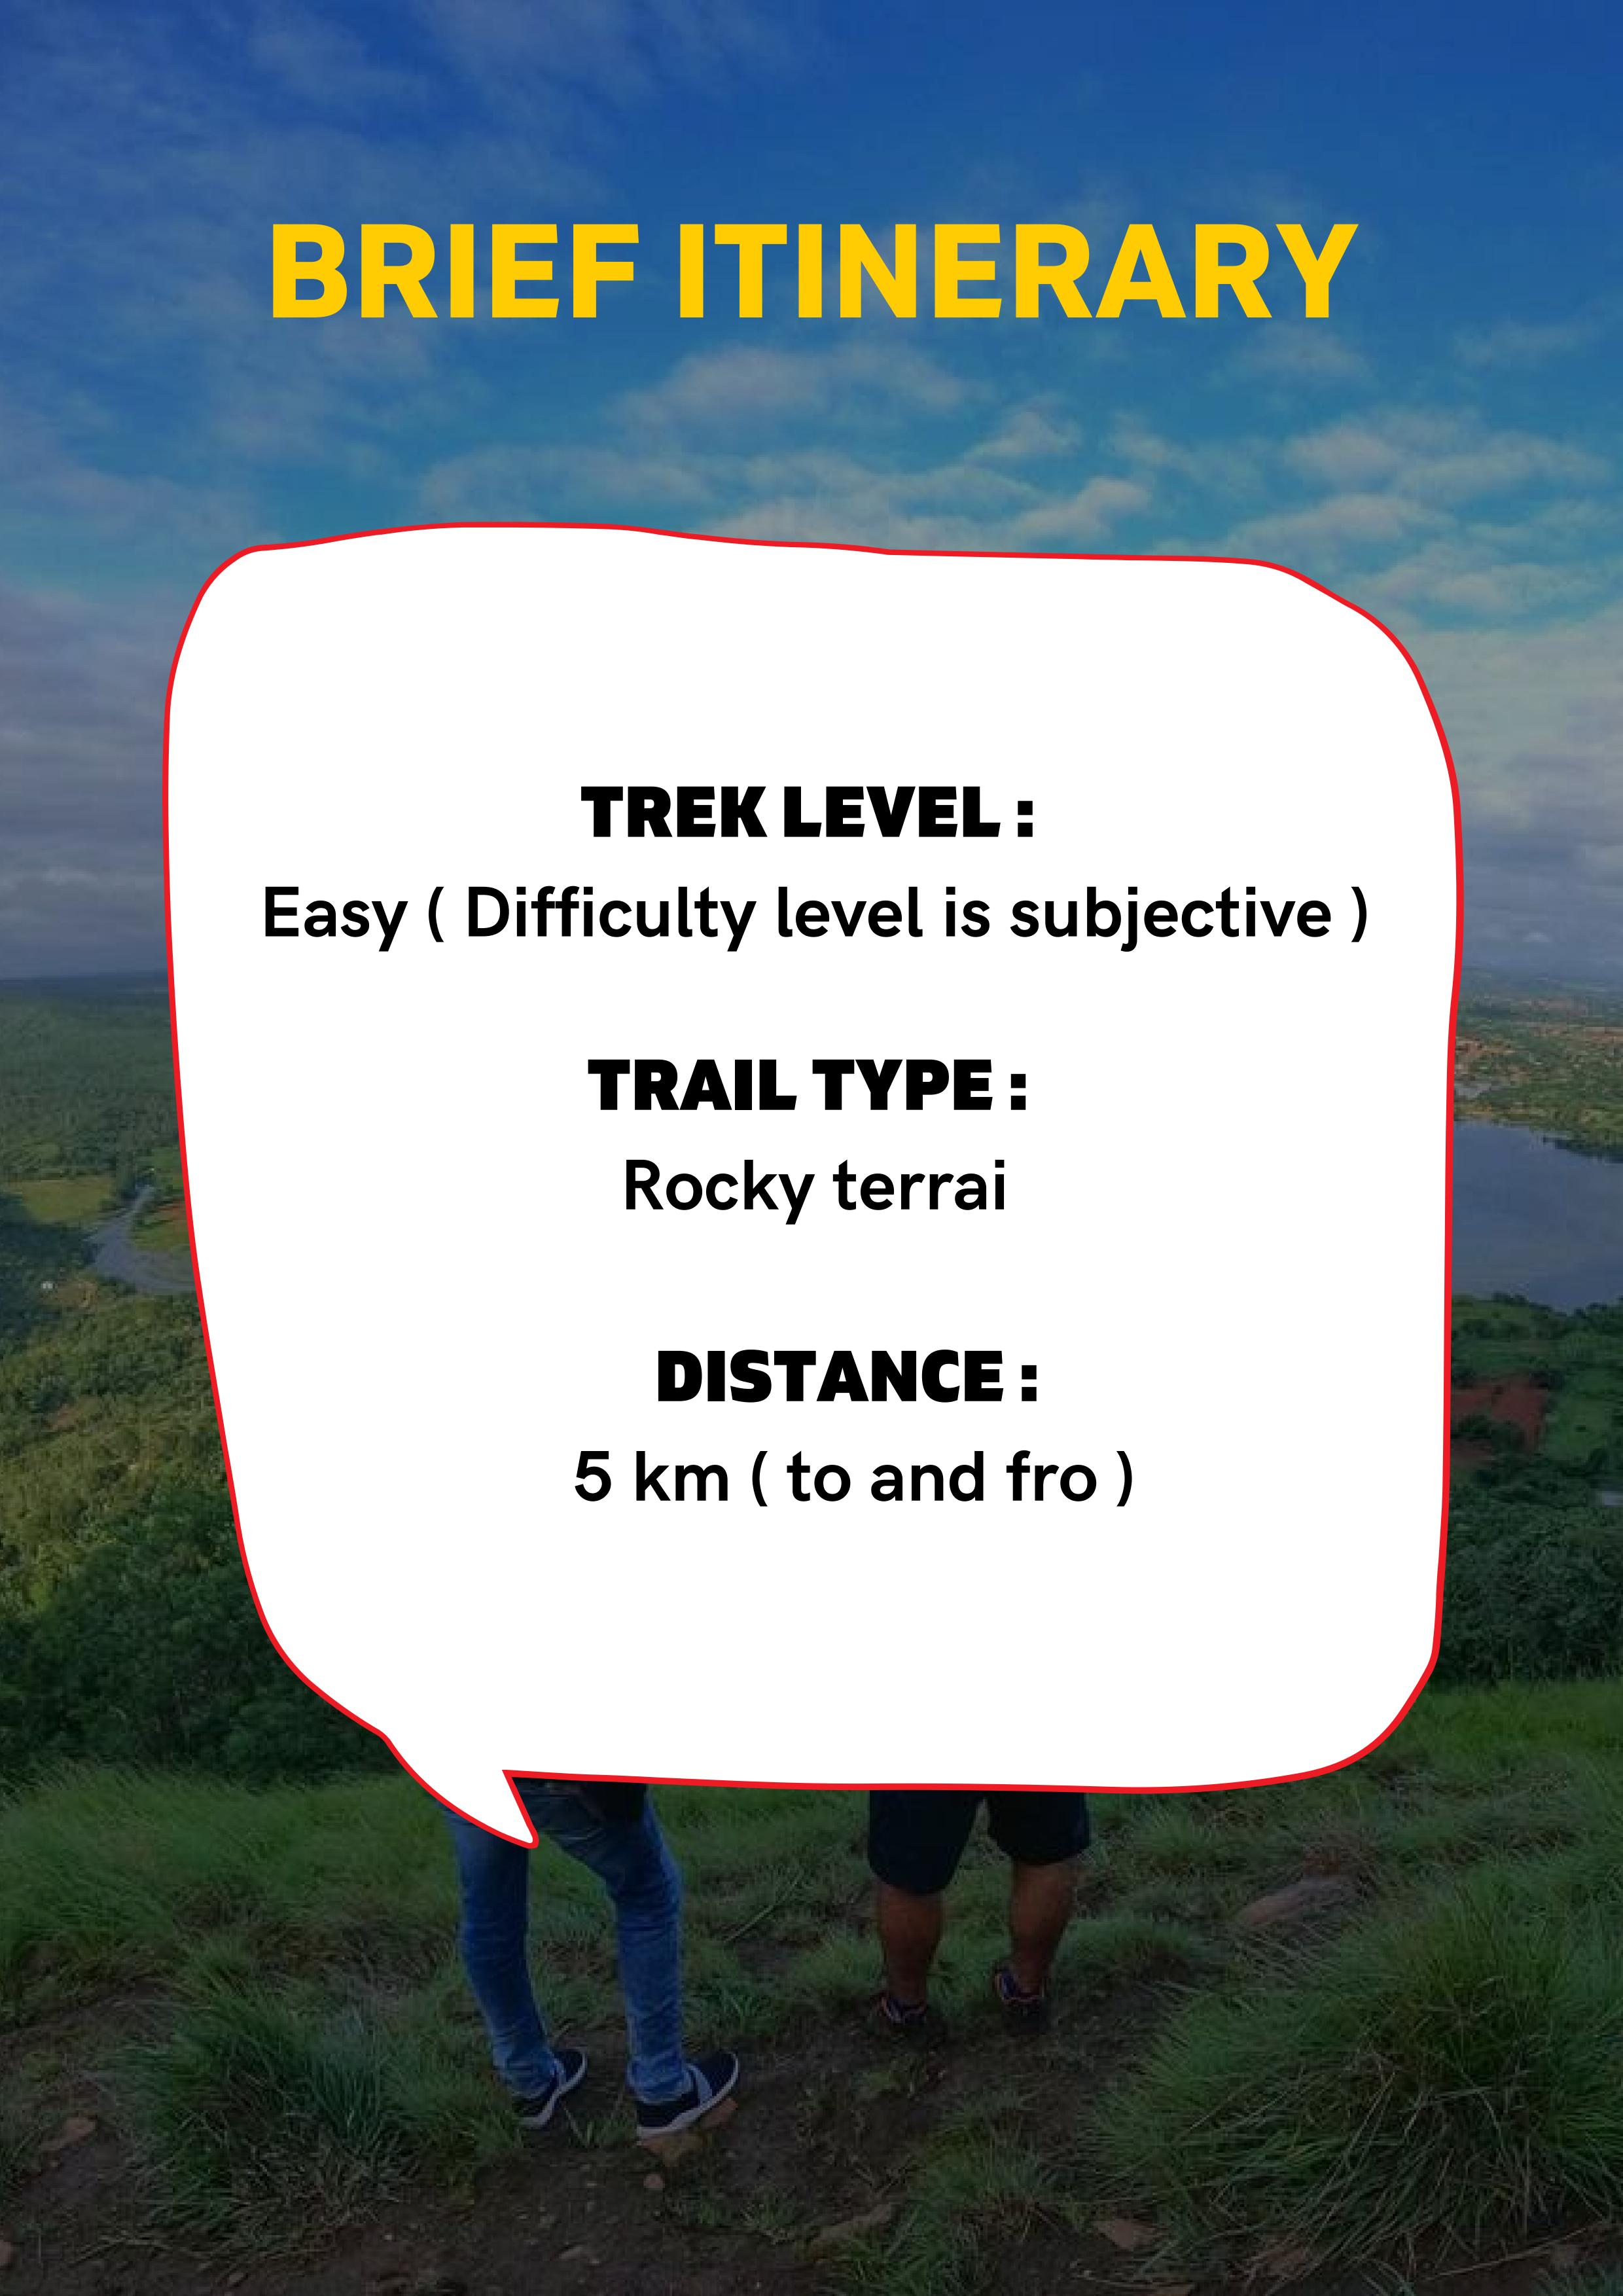

# TREK DETAILS

**Duration:** 1 days

Difficulty Level: Easy | Moderate | Hard

Max Altitude: 4429 ft.

Location: Makalidurga, Karnataka

Min Age: 8+ Years