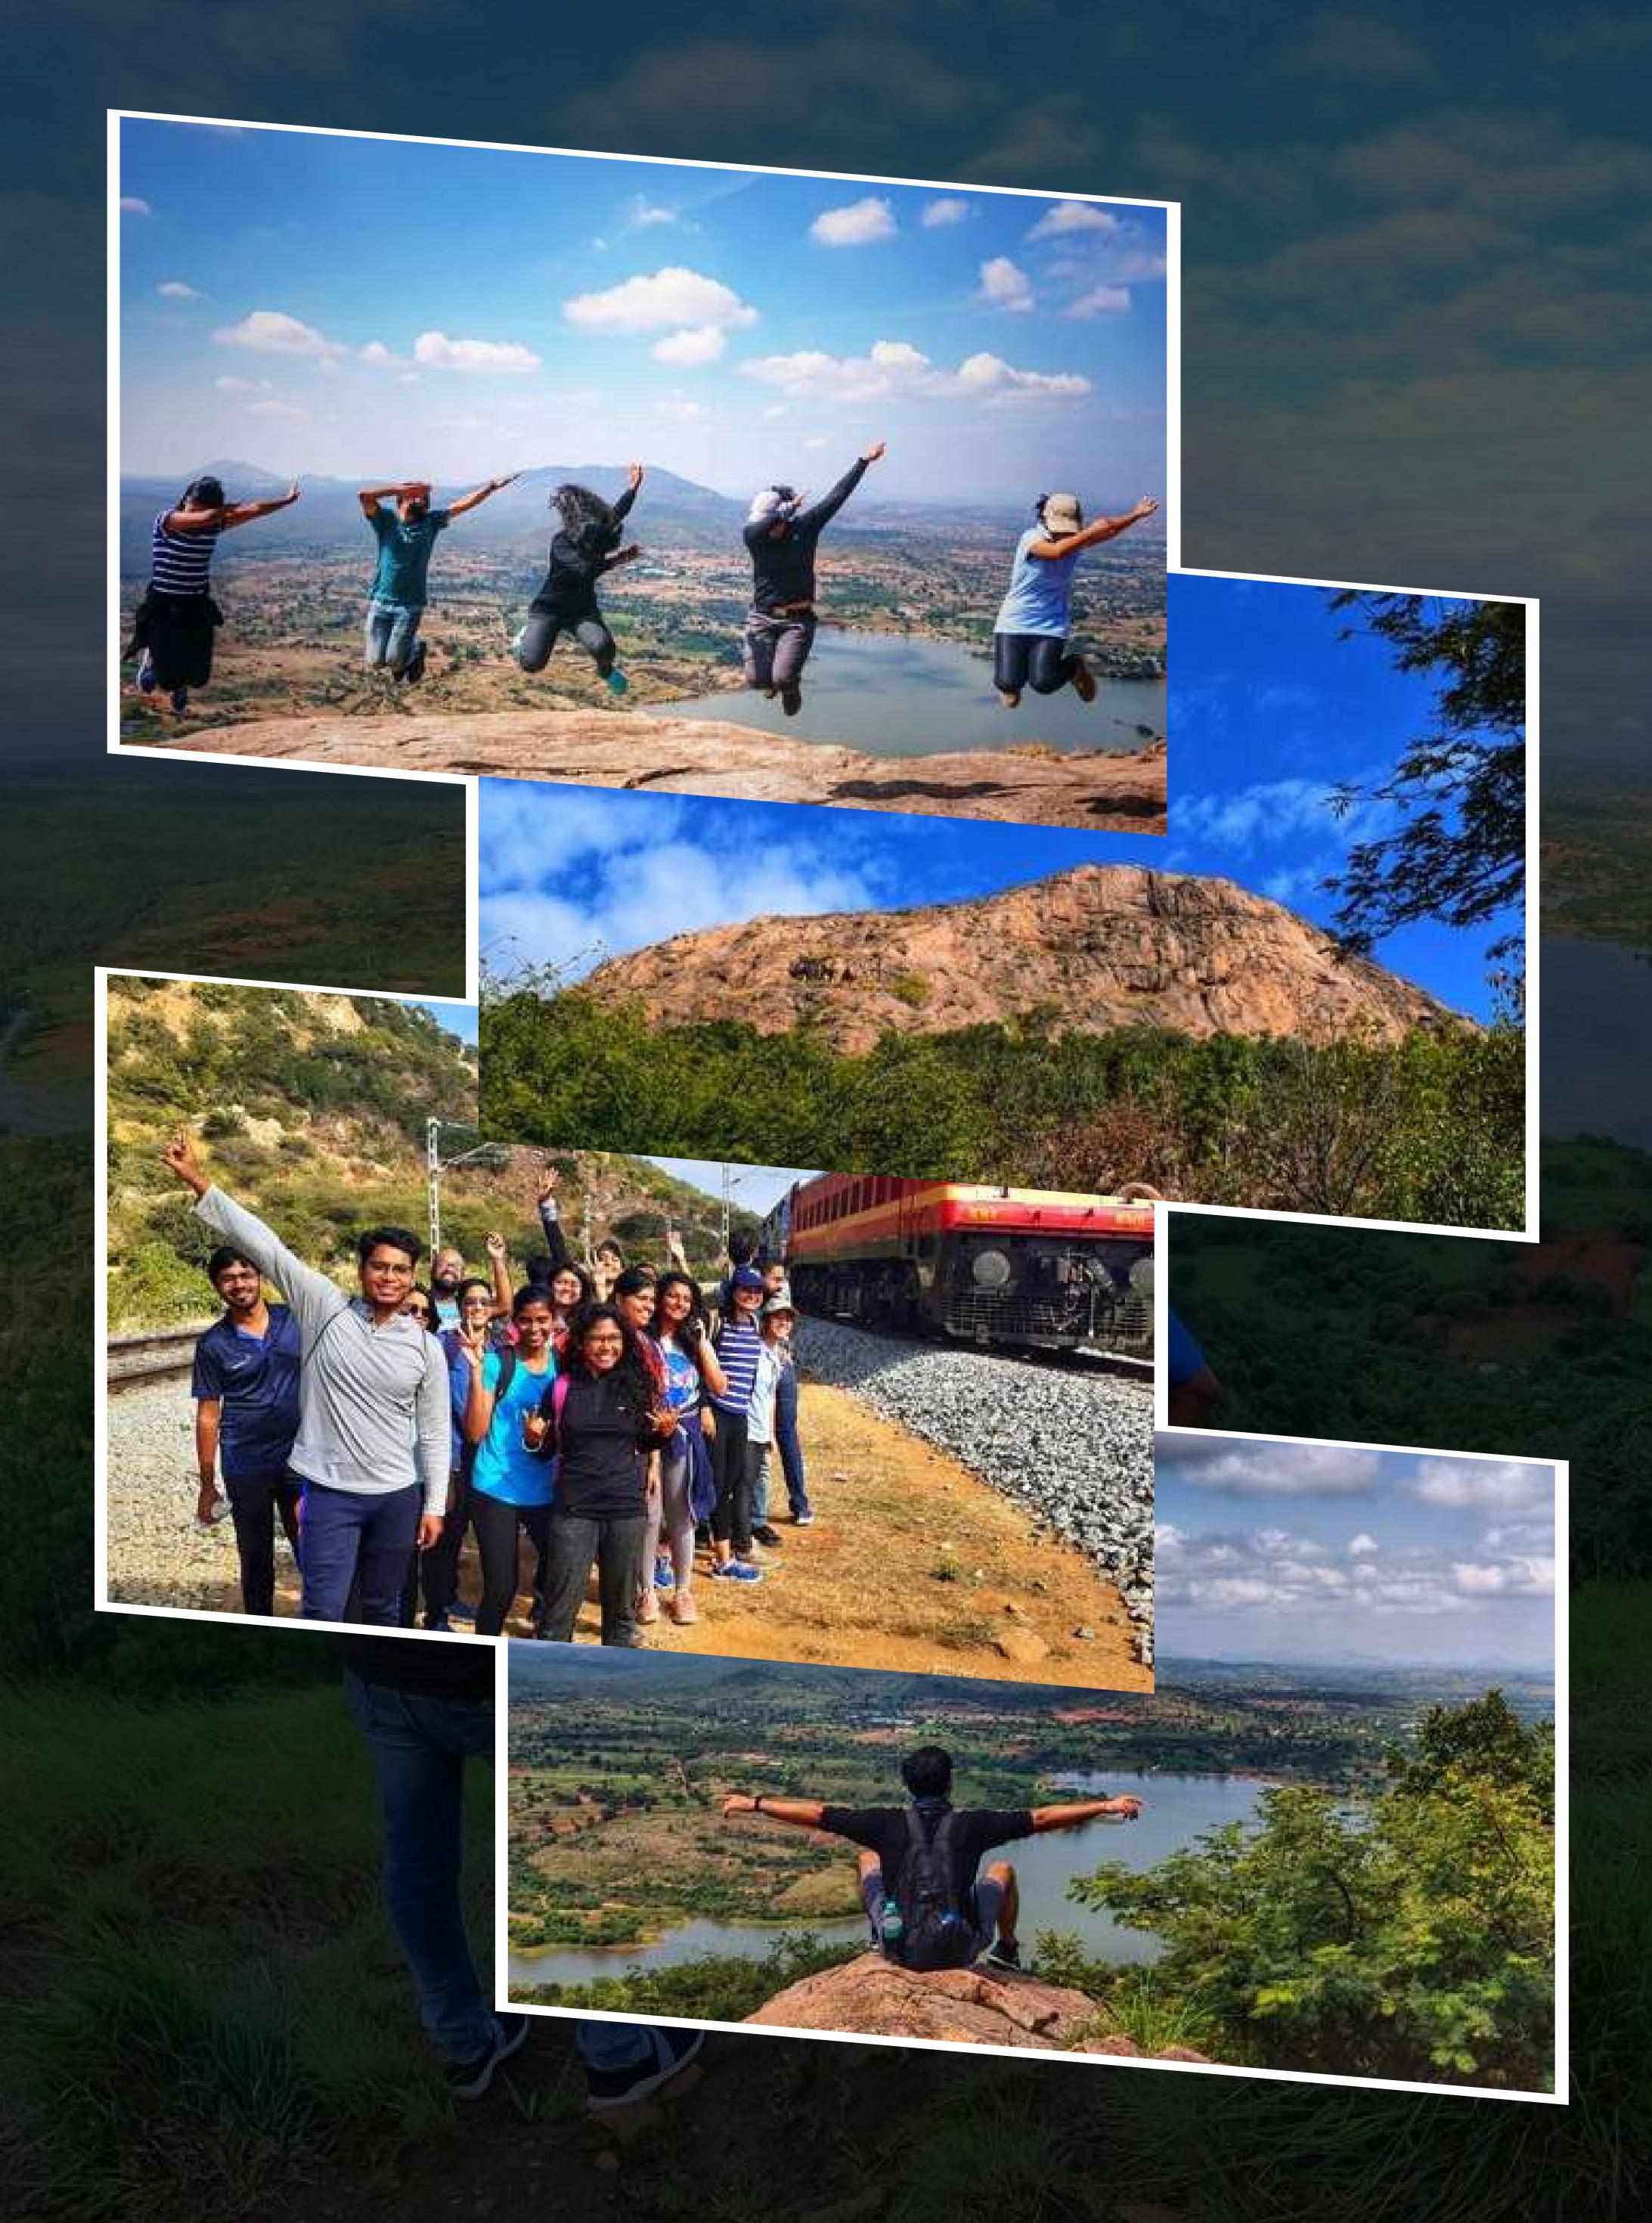

## GALLERY

Makalidurga hill stands above the rest of the world at a height of 4430 feet and has a fort located at the top of its peak. The foothill is surrounded by a lake that is similar to the shape of the continent of South America, while a train runs through the lower half of the hills. Everything is amidst lush green grasses and stunning views of nature. This day-trek will never fail to rejuvenate your mind and nerves!