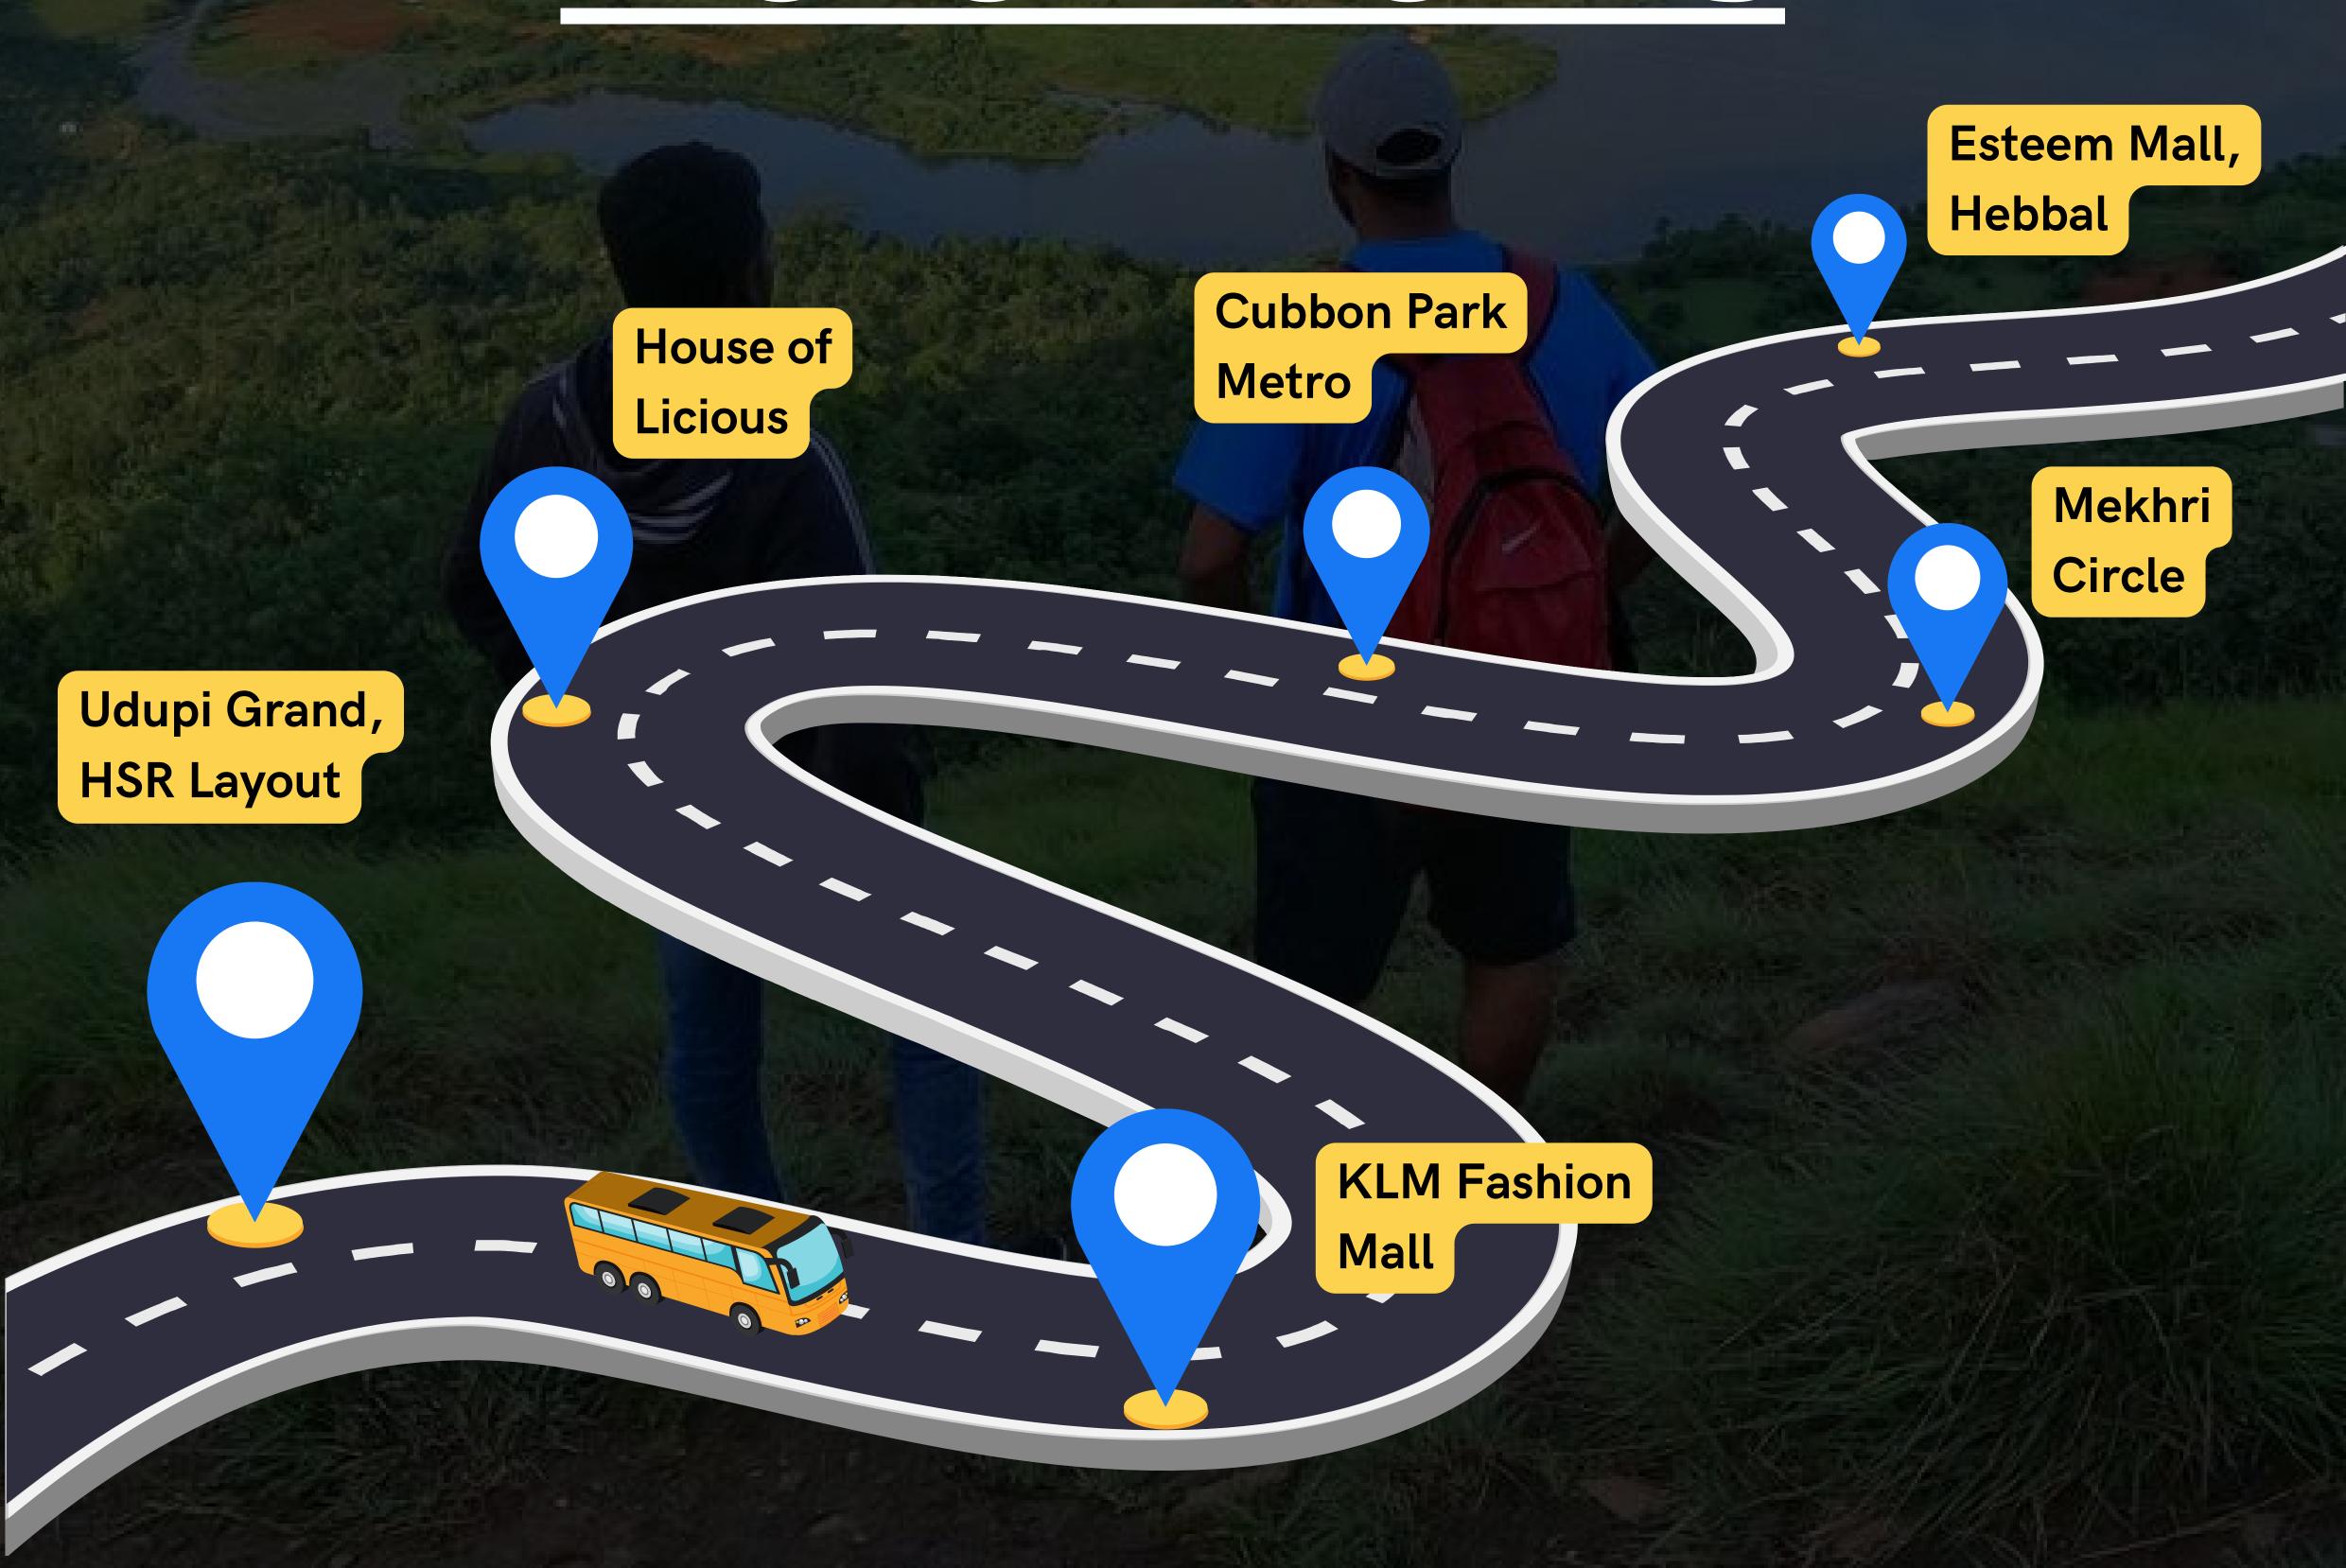

by a lake that is similar to the shape of the continent of South America, while a train runs through the lower half of the hills. Everything is amidst lush green grasses and stunning views of nature. This day-trek will never fail to rejuvenate your mind and nerves!

# TREK DETAILS



**Duration:** 1 days



Difficulty Level: Easy | Moderate | Hard



Max Altitude: 4429 ft.



Location: Makalidurga, Karnataka



Min Age: 8+ Years



## INCLUSIONS

- To and fro transport from Bangalore ( Non A/c )
- Breakfast
- Forest Department Permit
- Trek leader from Plan The Unplanned
- Experience that you gain

### EXCLUSIONS

- X Any meals not included abov
- X Any kind of personal expense
- Any kind of insurance (health, medical, life accidental, etc
- Anything not included above

## PICKUP PIONTS



## GALLERY



## PRICE & BOOKING

With Travel

INR 1299 \- Per Person

Without Travel

INR 699\-Per Person

**BOOK NOW** 





#### Bank Details

Name of the business: **UNPLANNED JOURNEYS** 

**PRIVATE LIMITED** 

Branch IFSC Code: ICIC0003135

**Bank Account Number:** 313505000192



Google Pay: 09482070194

UPI: unplannedjourneys@icici













## THINGS TO CARRY

- Small backpack to carry your essentials during the trek
- Soft Copy of Adhar Id
- Water bottles 2 (1 litre each)
- Raincoat/Bag covers in case of rains
- Warm Layer (down/fleece jacket)
- Suncap & Sunscreen



## POLICY AND TERMS

For Departures from Bangalore: In the event that YOU cancel your trek, this is the cancellation policy we follow

If you cancel before 7 days - 90% of the amount will be refunded

If you canc