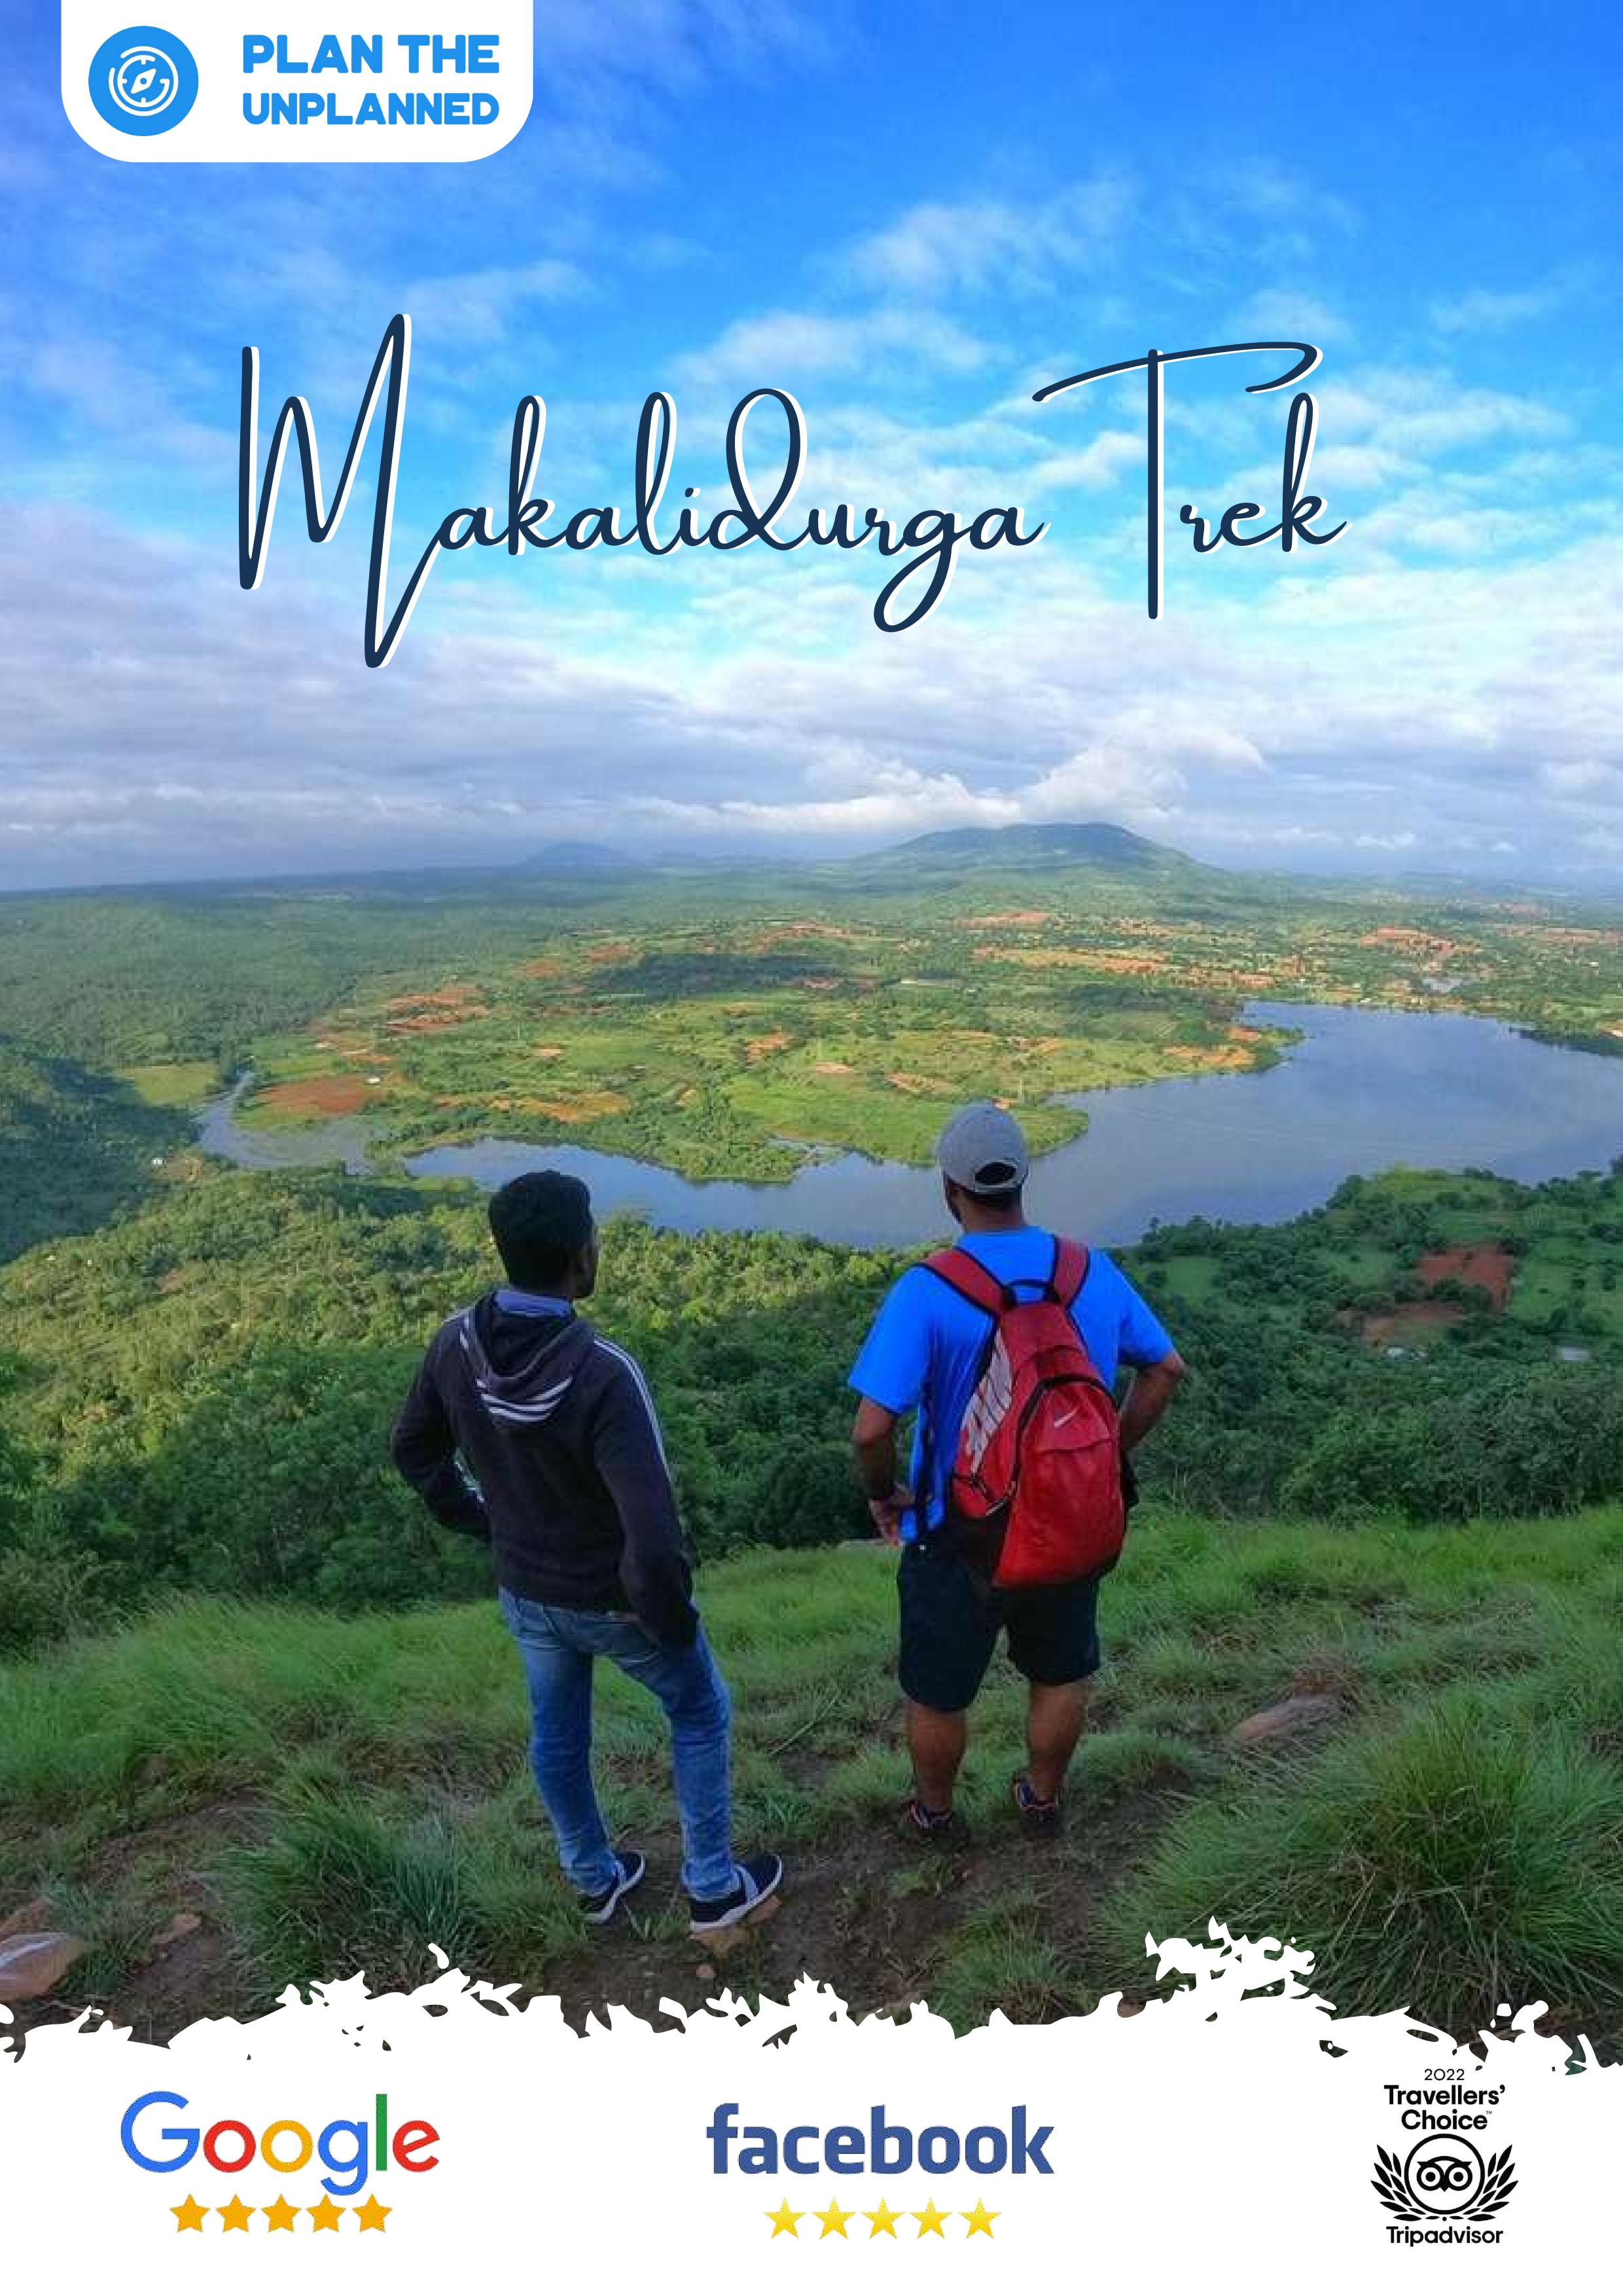

## OVERWEW

Makalidurga is a trek to one of the most enchanting places as this hill has twinkling skies, a rich history, and a railway line running through the lush greenery of the hills. Makalidurga is located only 60 kilometers away from Bangalore and 10 kilometers away from the town of Doddaballapur. It's because of this that a number of people, ranging from travel junkies to adventure lovers as well as those who adore nature, make their way to this stunning hill every weekend

Makalidurga hill stands above the rest of the world at a height of 4430 feet and has a fort located at the top of its peak. The foothill is surrounded by a lake that is similar to the shape of the continent of South America, while a train runs through the lower half of the hills. Everything is amidst lush green grasses and stunning views of nature. This day-trek will never fail to rejuvenate your mind and nerves!