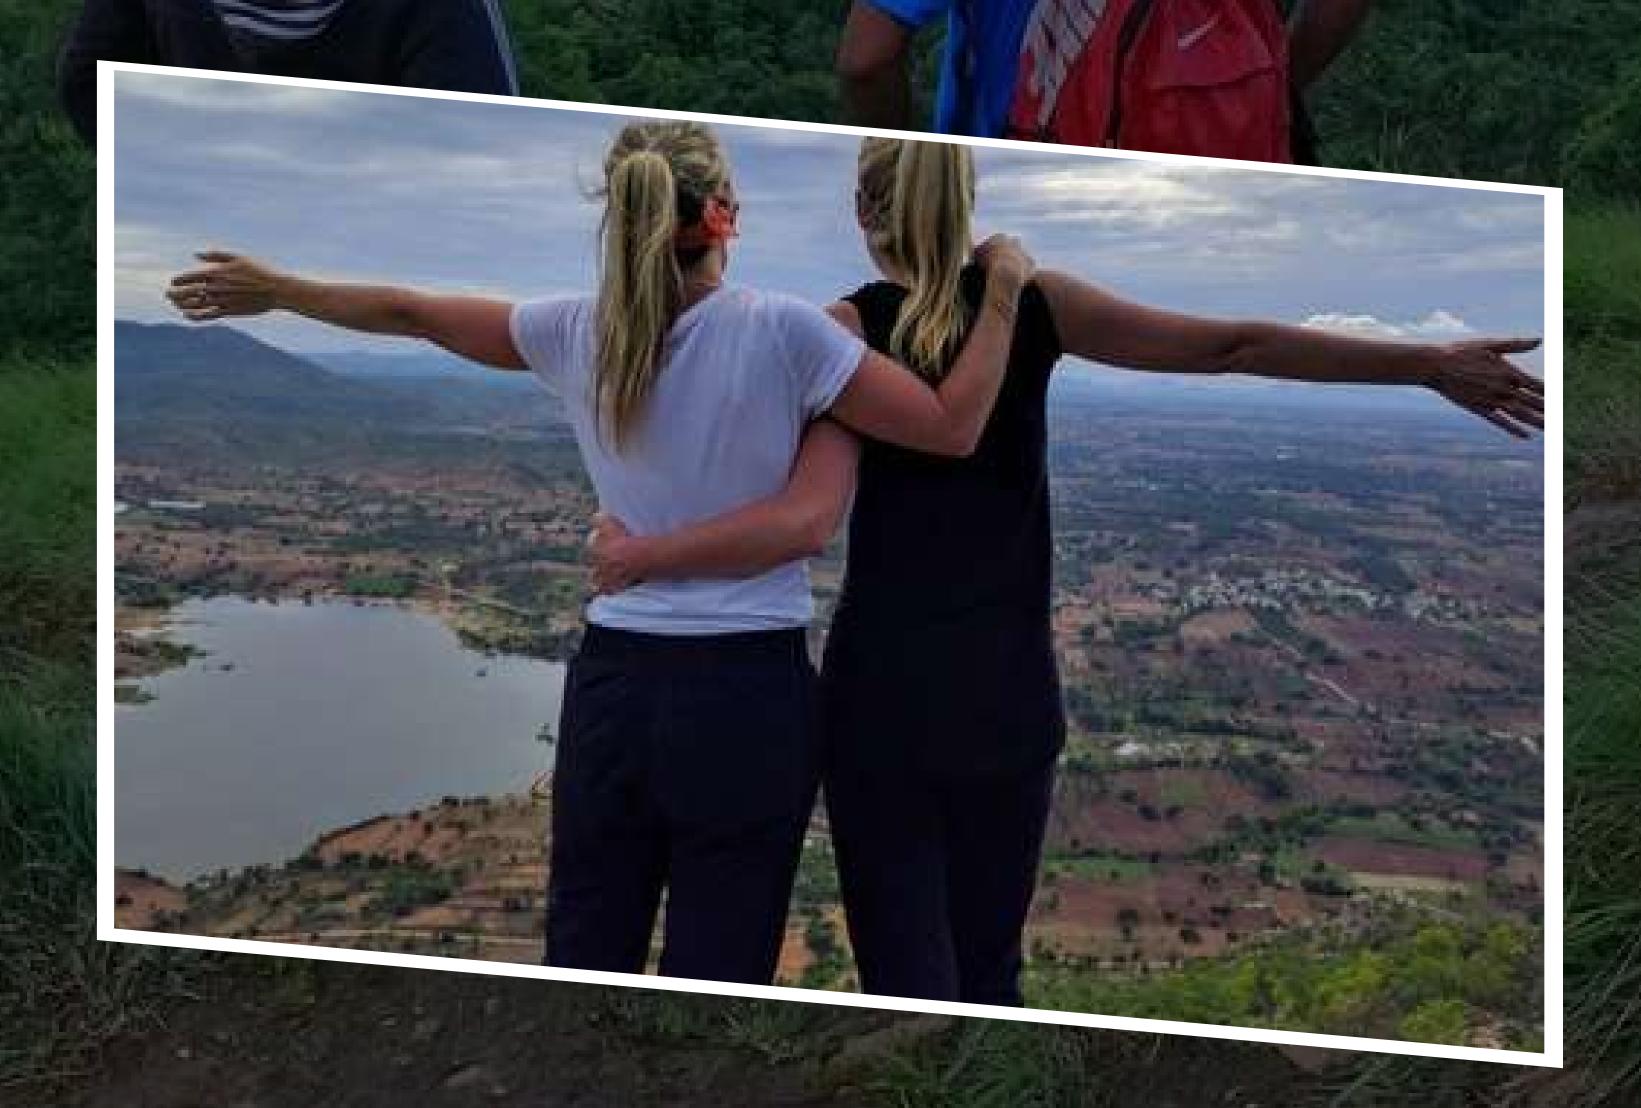

## GALLERY

Makalidurga hill stands above the rest of the world at a height of 4430 feet and has a fort located at the top of its peak. The foothill is surrounded by a lake that is similar to the shape of the continent of South America, while a train runs through the lower half of the hills. Everything is amidst lush green grasses and stunning views of nature. This day-trek will never fail to rejuvenate your mind and nerves!