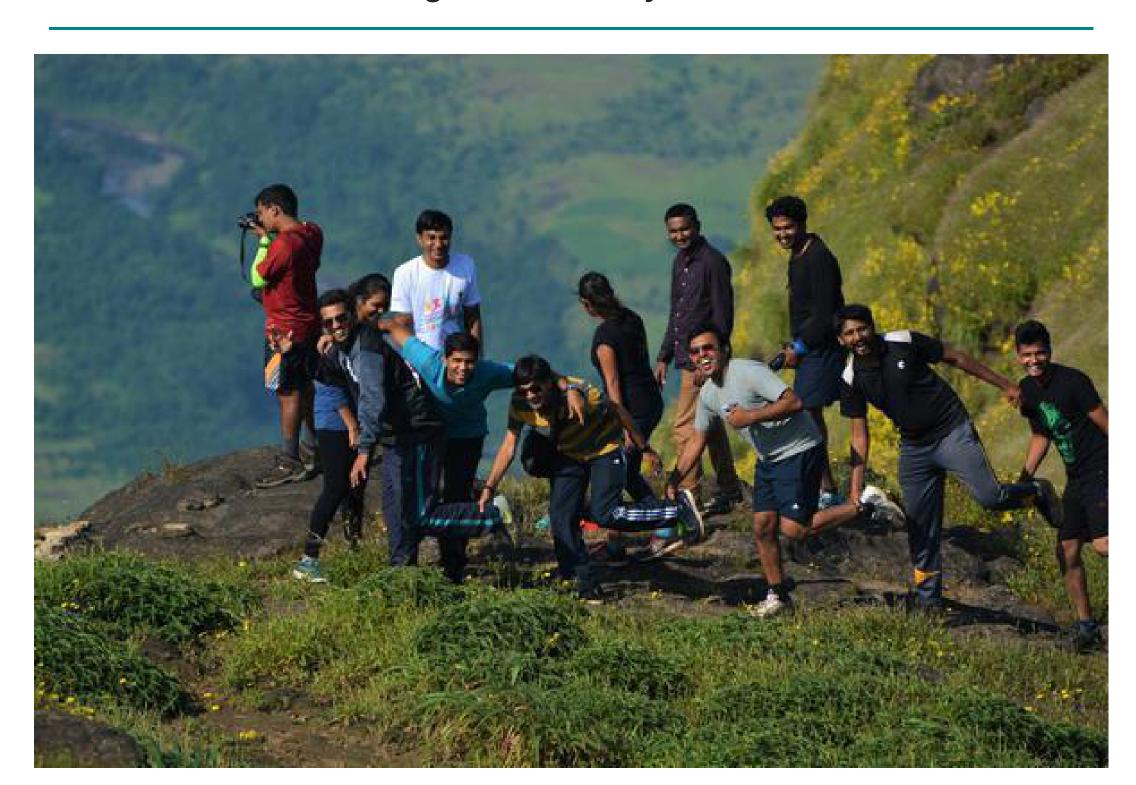

# Night Trek To Rajmachi

### **About This Experience**

Rajmachi Fort is one of the many historical forts in the rugged hills of Sahyadri Mountains (Western Ghats). It consists of two twin fortresses Shriwardhan Ballekilla and Manaranjan Balekilla, with a wide machi (plateau) surrounding the two Balekillas. Udhewadi is a small village of about 22 houses situated on the machi, at the southern foot of Manaranjan.

#### **Highlights**

- Night Trek
- Rustic Stay - Waterfalls
- Muddy Trail
- Ancient Lake & Shiva Temple
- Shreevardhan Fort