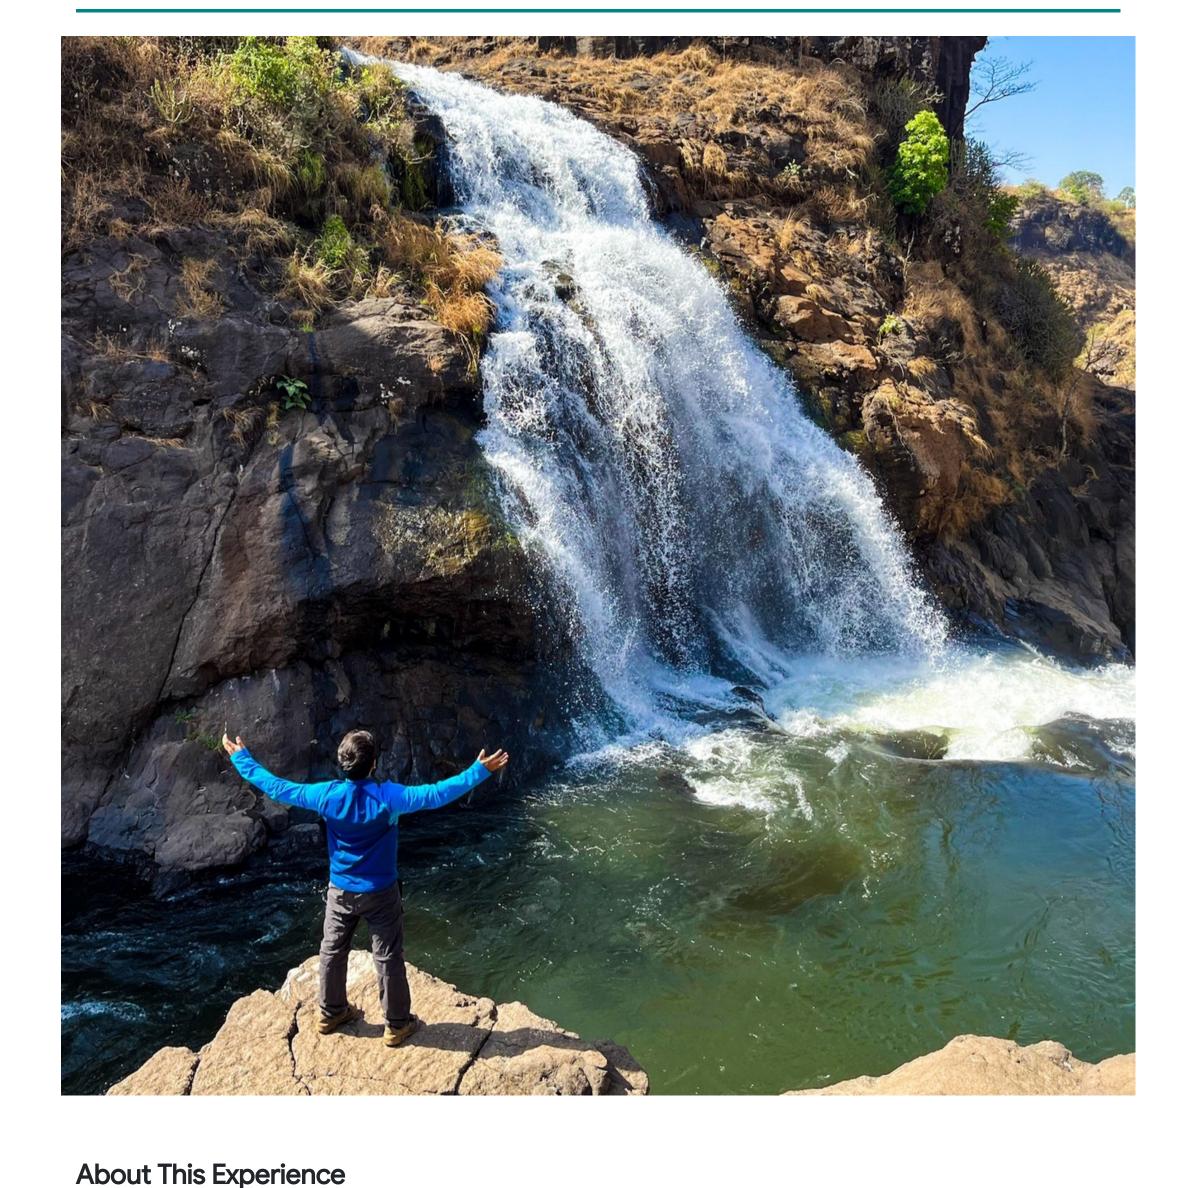

### **Summer Waterfall**

As you embark on the journey to this hidden gem, you'll find yourself navigating through lush forests and winding trails, adding an element of mystique to the adventure. The sound of rustling leaves and distant chirping birds serve as companions on the path less traveled.

sanctuary for adventurers seeking a slice of untouched natural beauty.

the Offbeat Secret Waterfall. Tucked away from the well-trodden paths, this tranquil cascade is a

Upon reaching the waterfall, you're greeted by a mesmerizing sight – crystal-clear waters cascading down rugged rocks, creating a serene pool below. The air is filled with the refreshing mist emanating from the falls, offering a welcome respite from the hustle and bustle of daily life. Unlike the more popular attractions, the Offbeat Secret Waterfall exudes a sense of exclusivity and serenity, making it the perfect retreat for those craving solitude and communion with nature. Whether you're an avid photographer capturing the beauty of the wilderness or simply seeking solace in the embrace of nature, this hidden waterfall promises an unforgettable experience off the beaten path. Highlights

Unlimited cliff jumps Summer waterfall Cliff jumps with life jackets

Day 0

Day 1

**Duration**: 1 Days 1 Nights

Start Journey from Mumbai Bus

**Stay Not** 

Any kind of personal Expenses.

Meals that not mentioned in inclusions